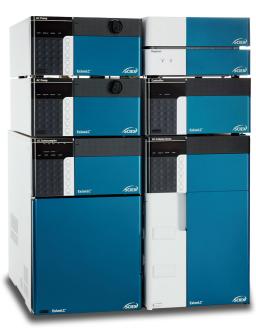

## **ExionLC™ AC**

A reliable and expandable HPLC/UHPLC system with the power of industry-proven SCIEX OS or Analyst® Software, the ExionLC<sup>TM</sup> AC ensures very short turn-around time to results with ultra-low downtime across thousands of injections. By combining streamlined quality methods, industry-proven software, and leading edge LC-MS/ MS technology, you can now quickly take advantage of ultimate sample throughput, accuracy, and reliability.

- Modular pumping system
   Up to 3 mL/min. at 9,500 PSI (650 bar)
   Up to 5 mL/min. at 6,000 PSI (400 bar)
- Sample cooling, 2 microtiter plates or 105 vials
- Large capacity solvent tray easily holds up to 2 liter bottles for uninterrupted analyses
- Solvent degasser with 5-channels
- Forced air column oven with temperature control from 10°C below ambient to +85°C
- Options rack changer, optical detectors