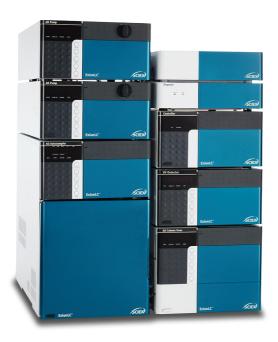

### **ExionLC™ AD**

The ExionLC AD UHPLC offers expandability, robustness and ultra-low carryover performance for the most challenging method development and sample analysis applications – covered by 40 years of trusted LC-MS innovation and SCIEX service.

- Near zero carryover with 3 different rinse solutions plus separate rinse port solution
- Injection cycle time as low as 14 seconds per sample
- Sample cooling, 2 microtiter plates or 105 vials
- Pressures to 18,850 PSI (1,300 bar)
- Flow rates from 0.0001 to 10.0 mL/min
- Heated block oven to 150°C
- Optional accessories include 6 well plate autosampler, rack changer, and optical detectors