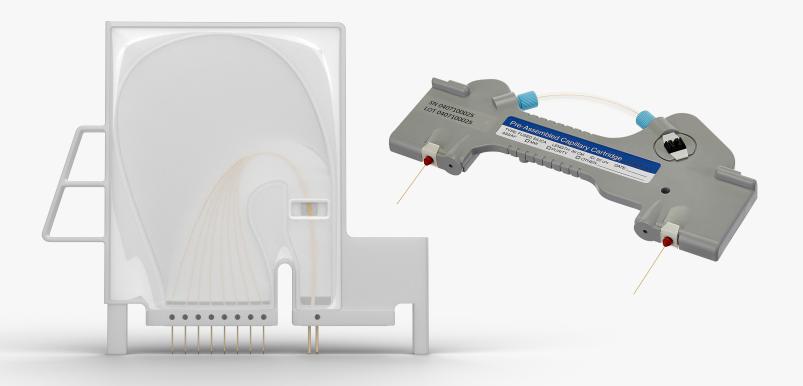

## **Simplify CE analysis!**

SCIEX offers simplicity and ease of use with ready-to-run, pre-assembled EZ cartridges for the BioPhase 8800 and PA 800 Plus systems.

- Precision-cut tips ensure uniformity of injection from capillary to capillary with laser-trimmed ends
- Alignment precision at the window reduces risk of misalignment failure
- Reduce preparation time and operator variability with simplified analysis and training
- Increase repeatability and reproducibility from operator to operator, lab to lab and local site to global site
- Help make all users—from advanced analysts to the newest users—capillary cartridge experts
- Cartridges are quality control tested after assembly

| Instrument           | Part number | Item                                                  |
|----------------------|-------------|-------------------------------------------------------|
| BioPhase 8800 system | 5080121     | BFS capillary cartridge - 8 x 30 cm                   |
| BioPhase 8800 system | 5080119     | Neutral capillary cartridge - 8 x 30 cm               |
| PA 800 Plus system   | A55625      | Pre-assembled capillary cartridge (bare-fused silica) |