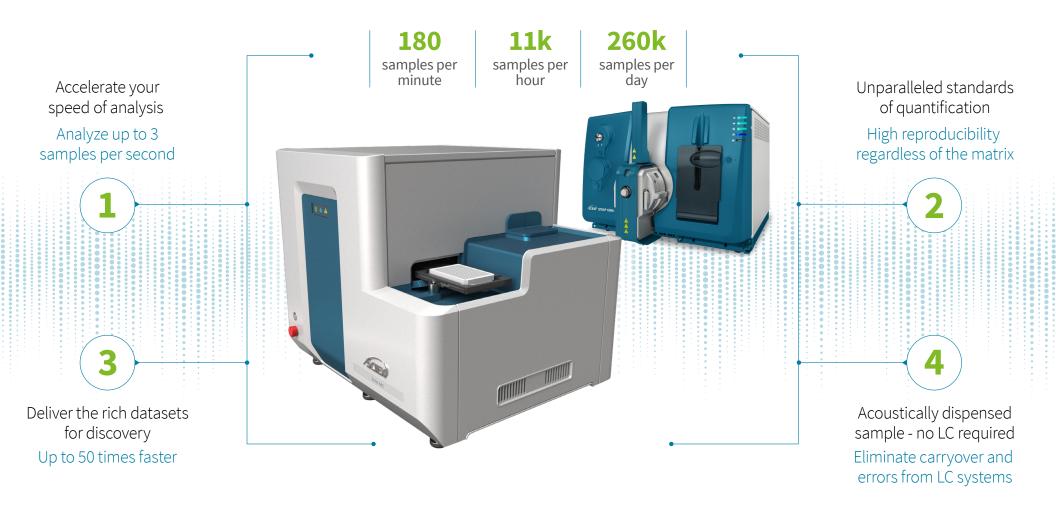

## 4 defining benefits of Echo® MS System

The Acoustic Ejection Mass Spectrometry (AEMS) system is breaking the throughput sound barrier. Redefine your current and future workflows and open up a new frontier in contactless sampling.